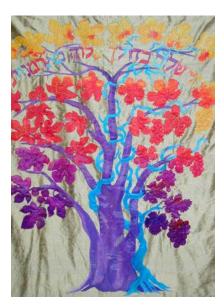

"Peace in Your Midst"

Kehilat Yedidya Ark Curtain and Bima Table Cloth

Painted in fiber reactive dyes on lurex silk, cut and appliquéd onto gold colored Thai silk backing using multiple colored threads.

Ark Curtain: 175 cm. X 165 cm; Bima Table Cloth: 80 x 100 cm

The fig tree motif on the ark curtain fills the frame of the curtain. Curled around its base is a thick grape vine.

The fig leaves and fruits are on the left of the ark curtain and the grape leaves and grapes are on the right of the Ark Curtain.

In the upper leaves of the tree and vine is written "May peace be in your midst and contentment in your dwelling places"

The Bima Table Cloth is decorated with appliquéd leaves and fruits of the fig and vine around its sides.